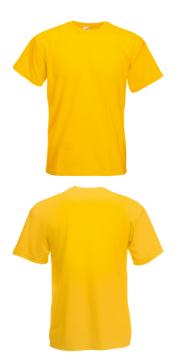

## **SUPER PREMIUM T**

Mens - 61-044-0

## **MENS**

|        | 100% cotton*                           |
|--------|----------------------------------------|
| ****** | *Ash 99% cotton,1% polyester           |
|        | *Heather Grey 97% cotton, 3% polyester |

- Guaranteed to perform at 60°C wash
- Crew neck with cotton/Lycra® rib
- Self-fabric shoulder to shoulder taping
- Fine knit gauge for enhanced printability

| Sizes | Width* | Length** |
|-------|--------|----------|
| S     | 48.5   | 69.5     |
| M     | 53.5   | 72       |
| L     | 56     | 74.5     |
| XL    | 61     | 77       |
| 2XL   | 66     | 78.5     |
| 3XL   | 71     | 80       |
| 4XL   | 76     | 81.5     |
| 5XL   | 81     | 83       |
| Tol   | 2.5    | 2.5      |